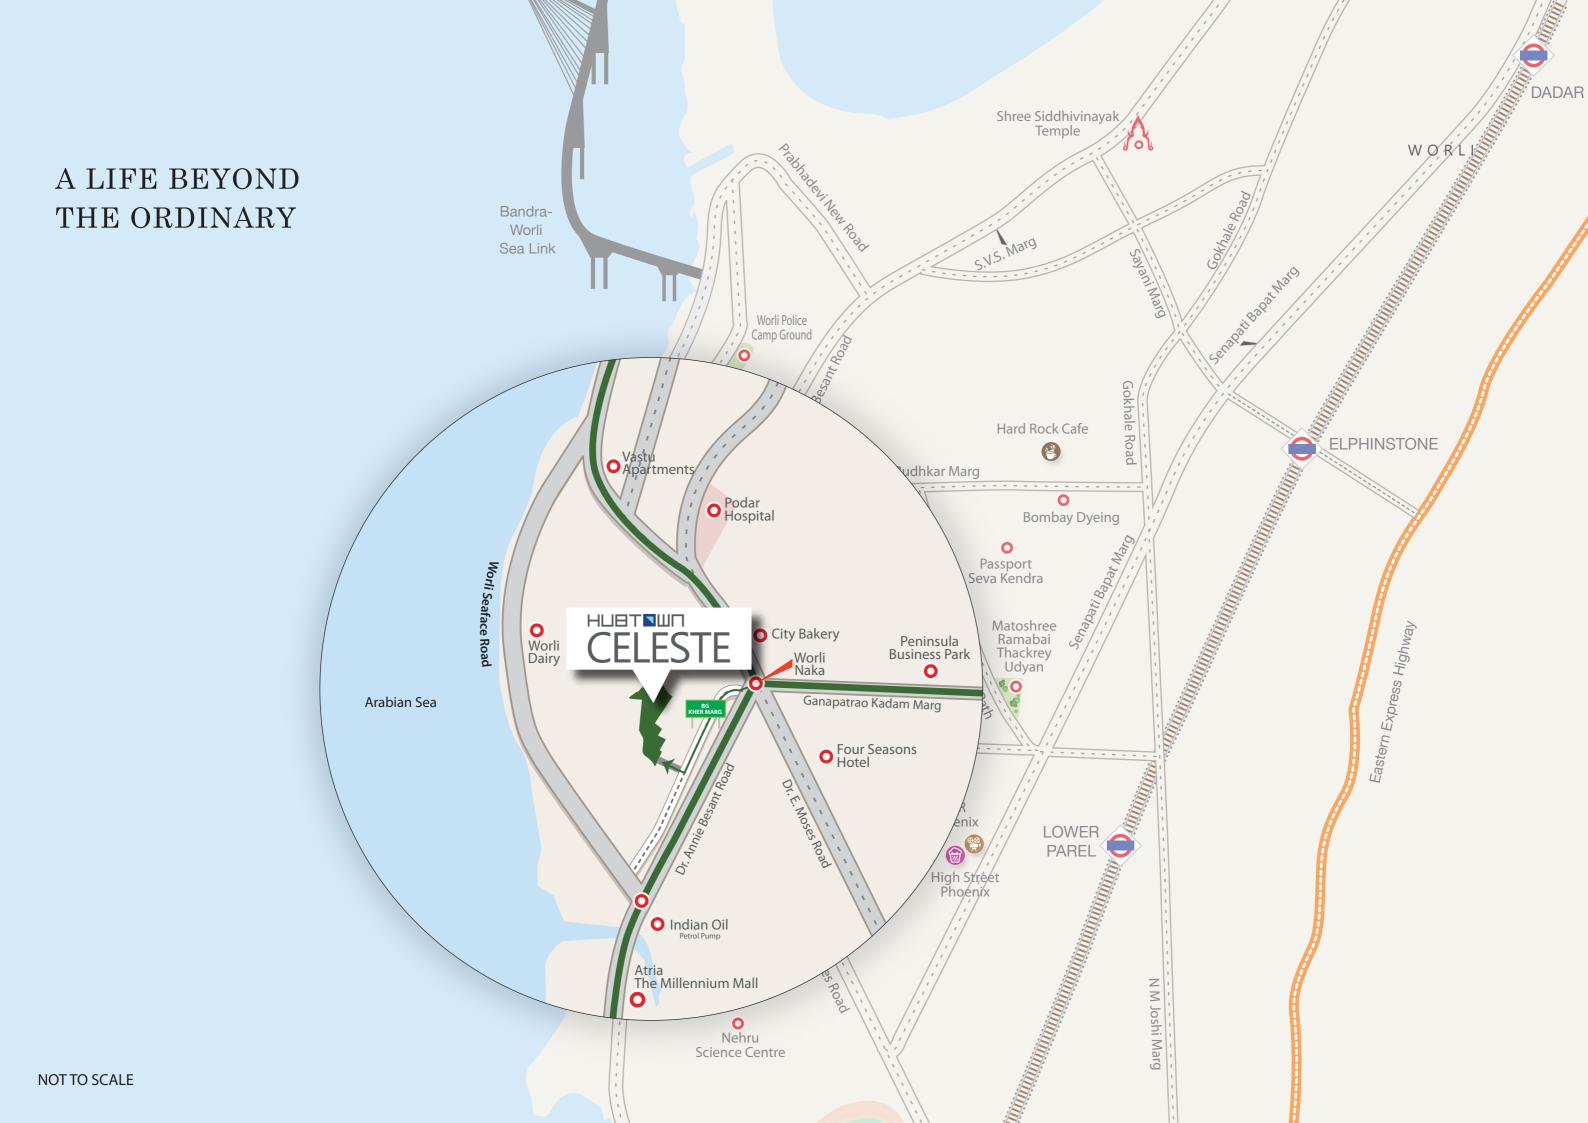

A dream come true residence in the heart of the city with prosperous places like Worli Sea Face, Lower Parel, Prabhadevi and Marine Drive in touching distance.

## CONNECTIVITY

- · Lower Parel railway station
- Mahalaxmi railway station
- · Curry Road railway station
- Bandra-Worli sea link

## RIGHT NEXT TO

Worli Aarey Dairy

Worli Naka

# LESS THAN 5 KM FROM

Bandra-Worli Sea Link

• Atria The Millennium Mall

Nehru Planetarium

Four Seasons Hotel